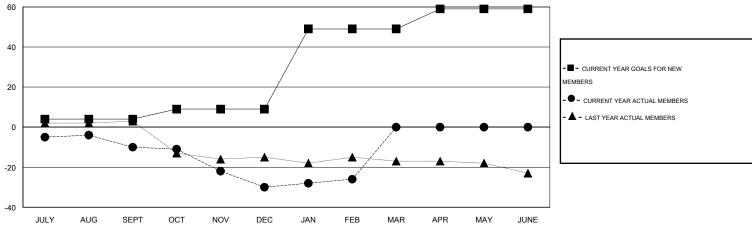

## LOCATION MICHIGAN

GMT CA 1

|               |                  | Clubs               |                            |                             | Members               |                    |                            |                              |                             |  |
|---------------|------------------|---------------------|----------------------------|-----------------------------|-----------------------|--------------------|----------------------------|------------------------------|-----------------------------|--|
|               | RESU             | LTS FOR 2013-2014   |                            |                             | RESULTS FOR 2013-2014 |                    |                            |                              |                             |  |
| QUARTER       | NEW CLUB<br>GOAL | ACTUAL NEW<br>CLUBS | ACTUAL<br>DROPPED<br>CLUBS | ACTUAL NET<br>GAIN/<br>LOSS | QUARTER               | NEW MEMBER<br>GOAL | ACTUAL TOTAL MEMBERS ADDED | ACTUAL<br>DROPPED<br>MEMBERS | ACTUAL NET<br>GAIN/<br>LOSS |  |
| JULY/AUG/SEPT | 0                | 0                   | 0                          | 0                           | JULY/AUG/SEPT         | 4                  | 8                          | 18                           | -10                         |  |
| OCT/NOV/DEC   | 0                | 0                   | 0                          | 0                           | OCT/NOV/DEC           | 5                  | 7                          | 27                           | -20                         |  |
| JAN/FEB/MAR   | 1                | 0                   | 0                          | 0                           | JAN/FEB/MAR           | 40                 | 17                         | 13                           | 4                           |  |
| APR/MAY/JUNE  | 0                | 0                   | 0                          | 0                           | APR/MAY/JUNE          | 10                 | 0                          | 0                            | 0                           |  |